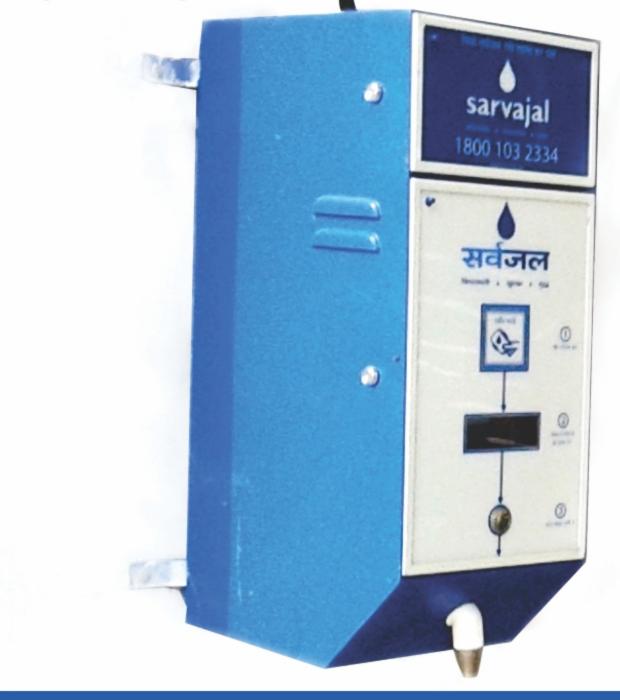

Condition for Installation: Needs 25 sq. ft space for installation and is installed over a base foundation

Dimensions(WxDxH): 1.5 ft x 1.4 ft x 2.5 ft Weight: 15 – 20 kg

## Wall mounted: Modular design with varied tank capacity

### Salient Features:

Automated water dispensing unit, 24x7 access, Solar Powered, Cloud connected, RFID Card based transaction, Remote/ Online tracking of each transaction, Quality Sensors, Pay-per-use Transactions

## **Condition for Installation:**

Requires a room with concrete wall for ATM installation and stable roof for placing water tank